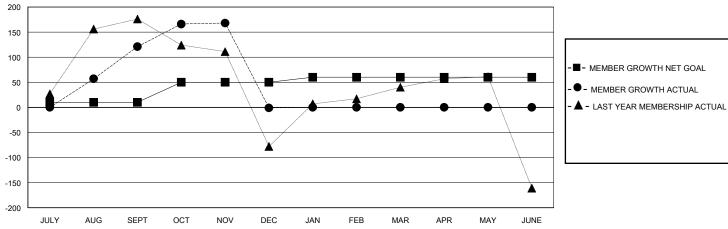

## GOALS AND ACTUAL MEMBERS CUMULATIVE

**NEW MEMBERS** 

| DISTRIBUTION<br>3,124 (88.30%)<br>414 (11.70%) |     |
|------------------------------------------------|-----|
| Y UNIT MEMBERS                                 | 721 |