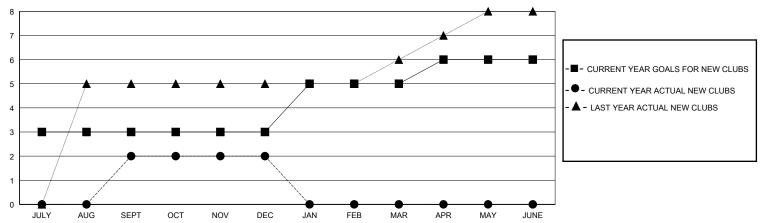

## MONTHLY MEMBERSHIP PROGRESS REPORT

## District 318 B

GMT: LOCATION INDIA GMT CA

| Clubs RESULTS FOR 2023-2024 |   |   |   | Members RESULTS FOR 2023-2024 |    |     |     |
|-----------------------------|---|---|---|-------------------------------|----|-----|-----|
|                             |   |   |   |                               |    |     |     |
| JULY/AUG/SEPT               | 3 | 2 | 0 | JULY/AUG/SEPT                 | 10 | 218 | 58  |
| OCT/NOV/DEC                 | 0 | 0 | 6 | OCT/NOV/DEC                   | 40 | 98  | 218 |
| JAN/FEB/MAR                 | 2 | 0 | 0 | JAN/FEB/MAR                   | 10 | 0   | 0   |
| APR/MAY/JUNE                | 1 | 0 | 0 | APR/MAY/JUNE                  | 0  | 0   | 0   |

## GOALS AND ACTUAL NEW CLUBS CUMULATIVE



## GOALS AND ACTUAL MEMBERS CUMULATIVE

**NEW MEMBERS** 



| DISTRIBUTION<br>3,124 (88.30%)<br>414 (11.70%) |     |
|------------------------------------------------|-----|
| Y UNIT MEMBERS                                 | 721 |

Results as of: 12/31/2023

| DROPPED CLUBS: 6 |     |
|------------------|-----|
| DROPPED MEMBERS  |     |
| DECEASED         | 8   |
| CLUB CANCELLED   | 111 |
| OTHER            | 157 |
| TOTAL            | 276 |

| CLICK HERE FOR CUMULATIVE |
|---------------------------|
| MEMBERSHIP DATA           |

57 CLUBS OF 125 ADDED 1 OR MORE

TOTAL FAMILY UNIT MEMBERS
FAMILY MEMBERS PAYING HALF
DUES

**GENDER** 

MALE FEMALE

377